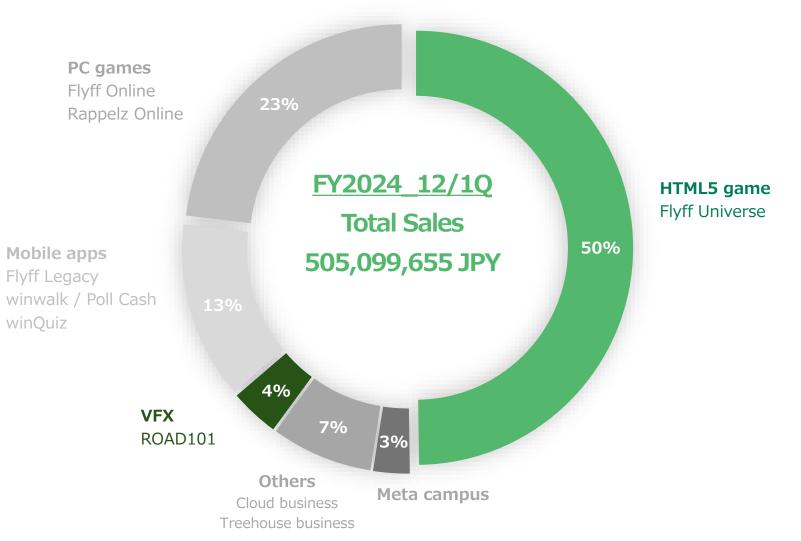

ue to the resolution of an amendment to the articles of incorporation at the 30th regular shareholders' meeting held on June 24, 2023, our company changed the fiscal year-end from March 31 to December 31. Consequently, as the comparative periods differ between the previous first quarter cumulative period (April 1, 2023, to June 30, 2023) and the current first quarter cumulative period (January 1, 2024, to March 31, 2024), we have omitted the comparison with the previous year's figures.



# 1. FY2024 Dec/1Q Financial Statement Quarterly Changes









Unit: Million JPY

### 1. FY2024 Dec/1Q Financial Statement **Segment Sales**

<u>Korea</u>

**35** 3 99

4Q

FY23\_12/1Q

2Q

15 50

3Q

FY23\_3/1Q

2Q

Others

VFX

9 17

3Q





## 1. FY2024 Dec/1Q Financial Statement Sales Breakdown







### 1. FY2024 Dec/1Q Financial Statement SG&A and HR expenses



Selling, general, and administrative expenses saw an increase compared to the same period of the previous fiscal year (FY23 \_Dec1Q), primarily attributed to rises in executive compensation, development staff, and subsidiary expenses.

Unit: :people

#### Headcount (Consolidated)



Personnel increased compared to the same quarter of the previous year (FY23\_12/1Q) due to the increase in development personnel, among others, resulting from the expansion of subsidiaries.

GALA



### FY 2024 Dec/1Q Financial Statement



**Business summary** 

Gala Group



#### Copyright © Gala Inc. All rights reserved.

2. Business summary

### UVERSE

### April 29th 2024 The service started at Yonsei University

- Chat with professors
-