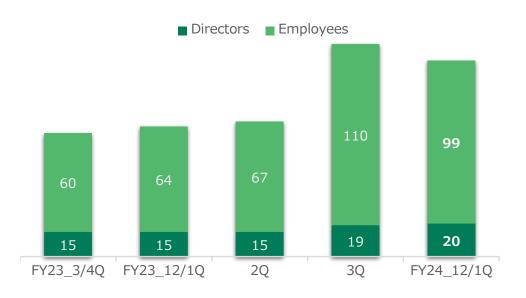

Unit: :people

#### Headcount (Consolidated)

Personnel increased compared to the same quarter of the previous year (FY23\_12/1Q) due to the increase in development personnel, among others, resulting from the expansion of subsidiaries.