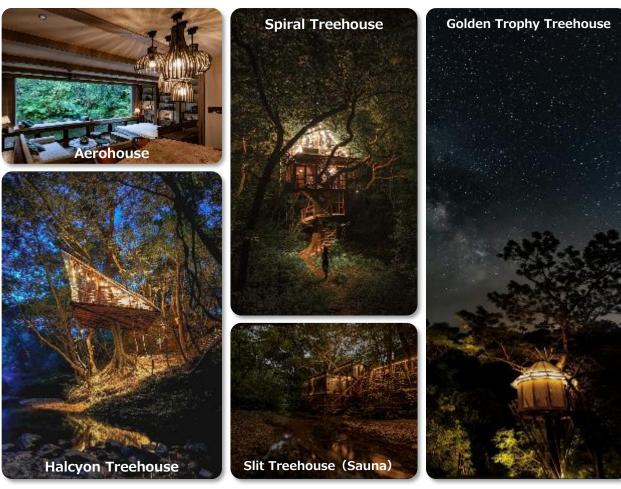

### **Treehouse resorts**

- Spiral Treehouse
- Aero-House
- Sauna
- Golden Trophy House

- Halcyon Treehouse
- Bamboo Treehouse
- More Aero houses