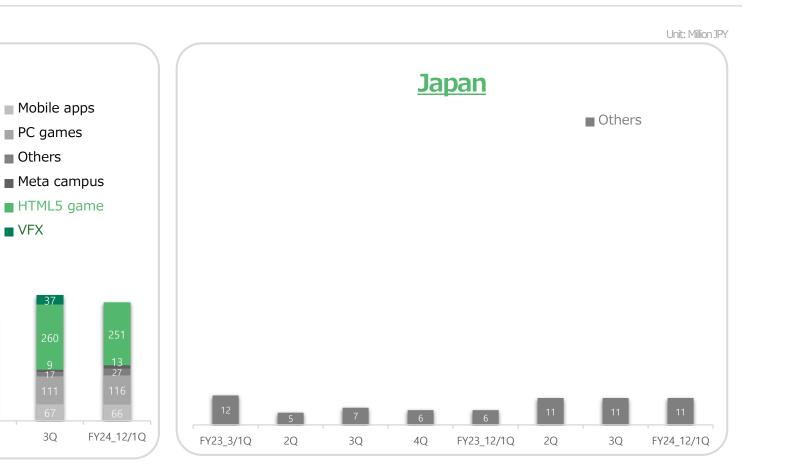

### 1. FY2024 Dec/1Q Financial Statement **Segment Sales**

<u>Korea</u>

**35** 3 99

4Q

FY23\_12/1Q

2Q

15 50

3Q

FY23\_3/1Q

2Q

Others

VFX

9 17

3Q

## 1. FY2024 Dec/1Q Financial Statement Sales Breakdown