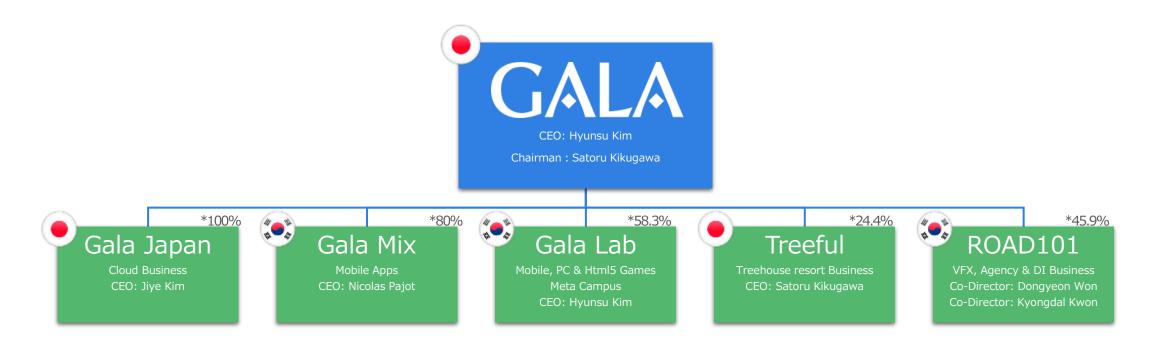

# 3.Gala group Gala group organization

\* Percentage of shares held by Gala Inc.

To ensure clear responsibility, each CEO invested in his/her respective company.