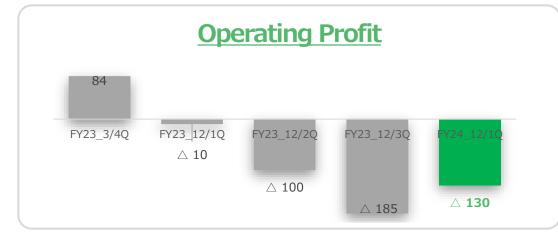

### 1. FY2024 Dec/1Q Financial Statement Overview (consolidated)

Unit: Million JPY

|                                | FY2023_Dec1Q | FY2024_Dec1Q | Change |
|--------------------------------|--------------|--------------|--------|
| Sales                          | 545          | 505          | -      |
| Cost of sales                  | 200          | 223          | -      |
| Gross profit                   | 345          | 281          | -      |
| SGA                            | 356          | 411          | -      |
| Operating profit               | riangle10    | △130         |        |
| Ordinary profit                | 9            | △80          |        |
| Profit attributed to Gala Inc. | 1            | △106         |        |

# 1. FY2024 Dec/1Q Financial Statement Quarterly Changes

Unit: Million JPY