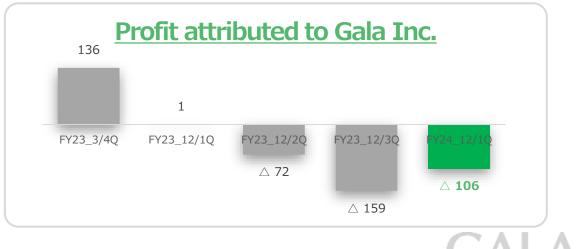

### 1. FY2024 Dec/1Q Financial Statement Overview (consolidated)

Unit: Million JPY

|                                | FY2023_Dec1Q | FY2024_Dec1Q | Change |
|--------------------------------|--------------|--------------|--------|
| Sales                          | 545          | 505          | -      |
| Cost of sales                  | 200          | 223          | -      |
| Gross profit                   | 345          | 281          | -      |
| SGA                            | 356          | 411          | -      |
| Operating profit               | riangle10    | △130         |        |
| Ordinary profit                | 9            | △80          |        |
| Profit attributed to Gala Inc. | 1            | △106         |        |

# 1. FY2024 Dec/1Q Financial Statement Quarterly Changes

Unit: Million JPY