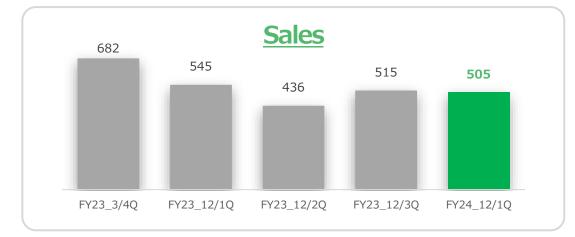

### 1. FY2024 Dec/1Q Financial Statement Overview (consolidated)

Unit: Million JPY

|                                | FY2023_Dec1Q | FY2024_Dec1Q | Change |
|--------------------------------|--------------|--------------|--------|
| Sales                          | 545          | 505          | -      |
| Cost of sales                  | 200          | 223          | -      |
| Gross profit                   | 345          | 281          | -      |
| SGA                            | 356          | 411          | -      |
| Operating profit               | riangle10    | △130         |        |
| Ordinary profit                | 9            | △80          |        |
| Profit attributed to Gala Inc. | 1            | △106         |        |

# 1. FY2024 Dec/1Q Financial Statement Quarterly Changes

Unit: Million JPY