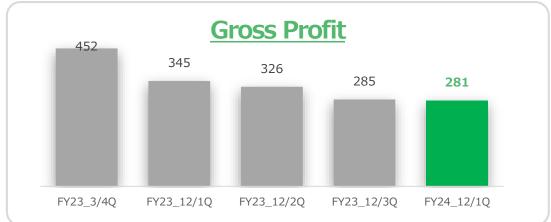

### 1. FY2024 Dec/1Q Financial Statement Overview (consolidated)

Unit: Million JPY

|                                | FY2023_Dec1Q | FY2024_Dec1Q | Change |
|--------------------------------|--------------|--------------|--------|
| Sales                          | 545          | 505          | -      |
| Cost of sales                  | 200          | 223          | -      |
| Gross profit                   | 345          | 281          | -      |
| SGA                            | 356          | 411          | -      |
| Operating profit               | riangle10    | △130         |        |
| Ordinary profit                | 9            | △80          |        |
| Profit attributed to Gala Inc. | 1            | △106         |        |

# 1. FY2024 Dec/1Q Financial Statement Quarterly Changes

Unit: Million JPY