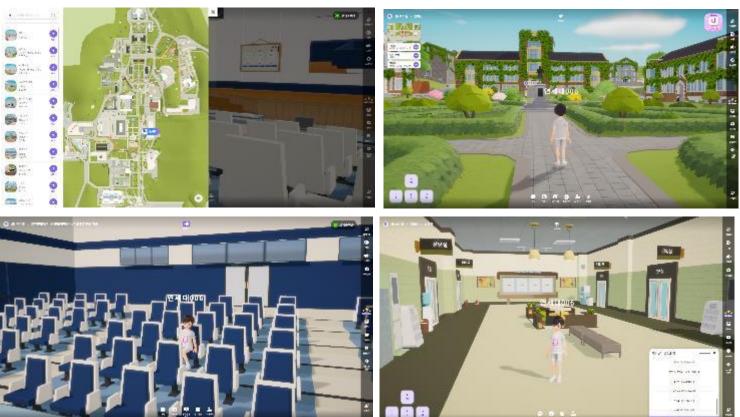

### UVERSE

### April 29th 2024 The service started at Yonsei University

- Chat with professors
- Check course enrollment status and announcements
- Check the schedule
- Curriculum roadmap in game quest format
- Avatar and My Room decoration
- Purchasing Yonsei University merchandise