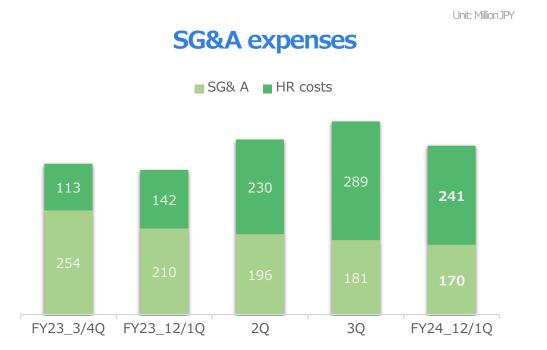

### 1. FY2024 Dec/1Q Financial Statement SG&A and HR expenses

Selling, general, and administrative expenses saw an increase compared to the same period of the previous fiscal year (FY23 \_Dec1Q), primarily attributed to rises in executive compensation, development staff, and subsidiary expenses.